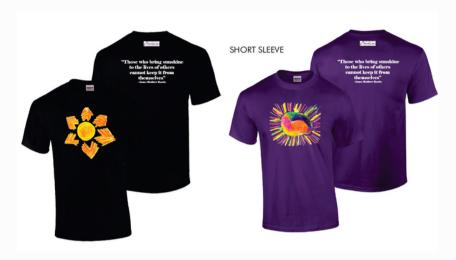

For our birthday this year, we are holding a fundraiser!

Theme: Be The Sunshine.

Artwork on the items for sale are all from our two sun quilts created by individuals at Portal, inc. We look to brighten the world through creativity, positivity, and diversity.

## **T-Shirts**

Back Text

"Those who bring sunshine to the lives of others cannot keep it from themselves."
- James Matthew
Barrie

Short Sleeve: \$25.00 Long Sleeve: \$30.00

Sizes: S, M, L, XL

Prices for XXL and above are \$2.00 extra.

Standard Neutral Sizing 100% Cotton