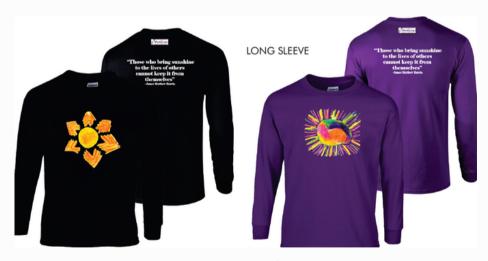

For our birthday this year, we are holding a fundraiser!

Theme: Be The Sunshine.

Artwork on the items for sale are all from our two sun quilts created by individuals at Portal, inc. We look to brighten the world through creativity, positivity, and diversity.

## **T-Shirts**

Back Text

"Those who bring sunshine to the lives of others cannot keep it from themselves."
- James Matthew
Barrie

Short Sleeve: \$25.00 Long Sleeve: \$30.00

Sizes: S, M, L, XL

Prices for XXL and above are \$2.00 extra.

Standard Neutral Sizing 100% Cotton